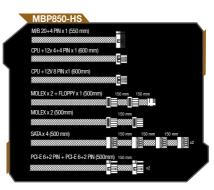

## METAL BLADE POWER POWER SUPPLY

EFFICIENCY /TECHNICAL SPECS / CONNECTORS

MBP850-HS

| MBP850-HS         |                          |       |       |      |       |
|-------------------|--------------------------|-------|-------|------|-------|
| AC INPUT          | 100 / 240Vac 10A 50/60Hz |       |       |      |       |
| DC OUTPUT         | +5v                      | +3.3v | +12v  | -12v | +5vsb |
|                   | 25A                      | 25A   | 70.8A | 0.3A | 3A    |
| MAX LOAD:<br>850W | 150W                     |       | 800W  | 3.6W | 15W   |