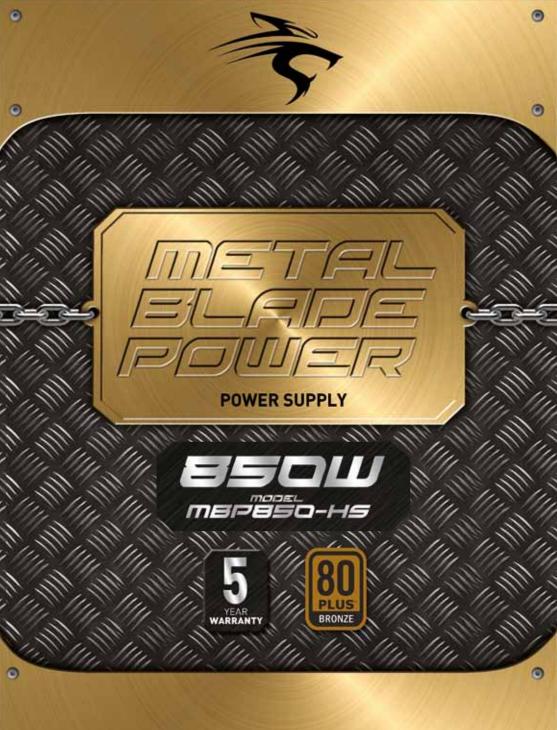

## METAL BLADE POWER POWER SUPPLY FEATURES

MBP850-HS

The Metal Blade Power supplies were designed to provide the highest performance, stability, and dependability for the last generation microprocessor and video board systems. They operate with a high efficiency and they are 80 Plus Bronze Certified, which ensures a typical efficiency above 85%. They are entirely with high quality capacitors which results in maximum performance for high-end equipment. It also has an ultra-quiet fan ball bearing which directly affects the prolongation of life source. The Power Supply Sentey Power Metal Blade, have Active PFC which generates a power factor correction, avoiding false consumption or unnecessary consumption. Also, they have a universal power input making possible to connect in any country, and that automatically adapts to any supply voltage to consume less than 1 watt standby fulfilling the requirements of EuP and Energy Star Standard. They have a robust single 12v rail to enhance the performance of the source, concentrating all power in a single line. The Power supplies Power Metal Blade, has multi-protection feature to be activated to protect the source and all connected devices, making it a reliable source. With 5 year warranty, which is confidence translates into high-end equipment and full technical support assistance to the user.

80 Plus Bronze certified: The Metal Blade Power Series operates at ultra high efficiency, at 20%, 50%, and 100% loads, efficiencies are 82%, 85%, and 82% respectively.

- Compliance with ATX 12V v2.3, EPS 12V v2.91, and SSI EPS 12V v2.92 Specifications.
- Universal AC Input from 100V ~ 240V.
- Active Power Factor Corrector. (APFC)
- . Support for all the latest INTEL and AMD CPUs.
- Consuming less than 1W during shut off status Complies with the newest EuP (Energy-using Products) requirements and USA Energy star standards.
- A single +12V rail provides stability and ease of use making the most out of your power supply.
- 140 mm Ball Bearing Silent Cooling Fan.
- · Auto Fan Speed Control.
- PCI-E 6 pin & 6+2 pin Connectors Satisfy High-End Graphic Card Requirement.
- Compatible with CrossFire / SLI.
- · Highly resistant black painting.
- Cover Cables with Nylon sleeve.
- The Metal Blade Power Series offers: over voltage protection, under voltage protection, over power protection, over current protection, short circuit protection and over temperature protecton. The power supply will automatically shutdown to prevent any damage to your system.
- 5 year warranty.