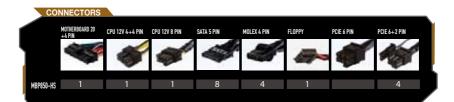

## METAL BLADE POWER POWER SUPPLY

EFFICIENCY /TECHNICAL SPECS / CONNECTORS

MBP850-HS

| MBP850-HS         |                          |       |       |      |       |
|-------------------|--------------------------|-------|-------|------|-------|
| AC INPUT          | 100 / 240Vac 10A 50/60Hz |       |       |      |       |
| DC OUTPUT         | +5v                      | +3.3v | +12v  | -12v | +5vsb |
|                   | 25A                      | 25A   | 70.8A | 0.3A | 3A    |
| MAX LOAD:<br>850W | 150W                     |       | 800W  | 3.6W | 15W   |