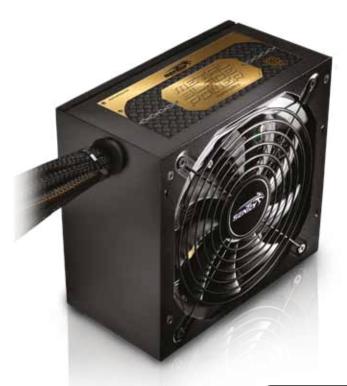

## METAL BLADE POWER POWER SUPPLY FEATURES

MBP850-HS

The Metal Blade Power supplies were designed to provide the highest performance, stability, and dependability for the last generation microprocessor and video board systems. They operate with a high efficiency and they are 80 Plus Bronze Certified, which ensures a typical efficiency above 85%. They are entirely with high quality capacitors which results in maximum performance for high-end equipment. It also has an ultra-quiet fan ball bearing which directly affects the prolongation of life source. The Power Supply Sentey Power Metal Blade, have Active PFC which generates a power factor correction, avoiding false consumption or unnecessary consumption. Also, they have a universal power input making possible to connect in any country, and that automatically adapts to any supply voltage to consume less than 1 watt standby fulfilling the requirements of EuP and Energy Star Standard. They have a robust single 12v rail to enhance the performance of the source, concentrating all power in a single line. The Power supplies Power Metal Blade, has multi-protection feature to be activated to protect the source and all connected devices, making it a reliable source. With 5 year warranty, which is confidence translates into high-end equipment and full technical support assistance to the user.

80 Plus Bronze certified: The Metal Blade Power Series operates at ultra high efficiency, at 20%, 50%, and 100% loads, efficiencies are 82%, 85%, and 82% respectively.

- Compliance with ATX 12V v2.3, EPS 12V v2.91, and SSI EPS 12V v2.92 Specifications.
- Universal AC Input from 100V ~ 240V.
- Active Power Factor Corrector. (APFC)
- . Support for all the latest INTEL and AMD CPUs.
- Consuming less than 1W during shut off status Complies with the newest EuP (Energy-using Products) requirements and USA Energy star standards.
- A single +12V rail provides stability and ease of use making the most out of your power supply.
- 140 mm Ball Bearing Silent Cooling Fan.
- · Auto Fan Speed Control.
- PCI-E 6 pin & 6+2 pin Connectors Satisfy High-End Graphic Card Requirement.
- Compatible with CrossFire / SLI.
- · Highly resistant black painting.
- Cover Cables with Nylon sleeve.
- The Metal Blade Power Series offers: over voltage protection, under voltage protection, over power protection, over current protection, short circuit protection and over temperature protecton. The power supply will automatically shutdown to prevent any damage to your system.
- 5 year warranty.