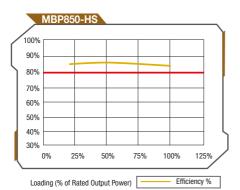

80 Plus Bronze certified: The Metal Blade Power Series operates at ultra high efficiency, at 20%, 50%, and 100% loads, efficiencies are 82%, 85%, and 82% respectively.

- Compliance with ATX 12V v2.3, EPS 12V v2.91, and SSI EPS 12V v2.92 Specifications.
- Universal AC Input from 100V ~ 240V.
- Active Power Factor Corrector. (APFC)
- . Support for all the latest INTEL and AMD CPUs.
- Consuming less than 1W during shut off status Complies with the newest EuP (Energy-using Products) requirements and USA Energy star standards.
- A single +12V rail provides stability and ease of use making the most out of your power supply.
- 140 mm Ball Bearing Silent Cooling Fan.
- · Auto Fan Speed Control.
- PCI-E 6 pin & 6+2 pin Connectors Satisfy High-End Graphic Card Requirement.
- Compatible with CrossFire / SLI.
- · Highly resistant black painting.
- Cover Cables with Nylon sleeve.
- The Metal Blade Power Series offers: over voltage protection, under voltage protection, over power protection, over current protection, short circuit protection and over temperature protecton. The power supply will automatically shutdown to prevent any damage to your system.
- 5 year warranty.