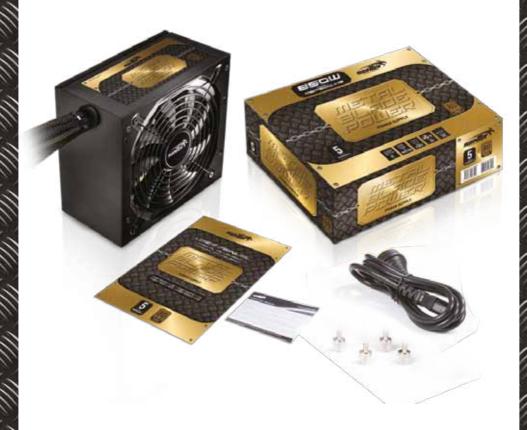

## METAL BLADE POWER POWER SUPPLY

PACH CONTENTS

MBP850-HS

- MBP Power Supply
  - User manual
  - Warraty Card
  - AC POWER Cord
- Assembly screws